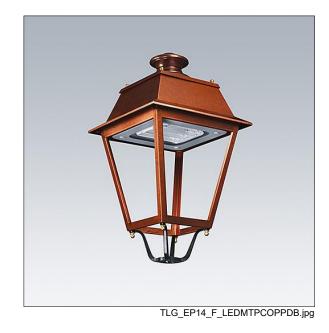

### **EP 145**

A 19th Century styled post top lantern with 24 LEDs driven at 700mA with Street & Comfort optic. Class II electrical, IP66, IK08. Body: copper, treated. Canopy: GRP/Polyester, copper finish. Enclosure: 5mm thick tempered glass. Prewired with 5m cable. Complete with 4000K LED