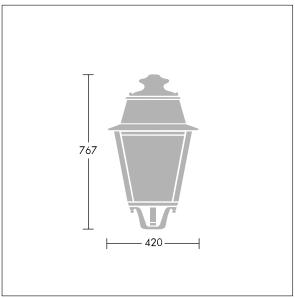

Dimensions: 420 x 420 x 767 mm Luminaire input power: 52 W

Weight: 10.1 kg Scx: 0.145 m<sup>2</sup>

TLG\_EPLS\_M\_LD1.wmf

This product contains a light source of energy efficiency class D.

All values marked with an \* are rated values. Thorn uses tried and tested components from leading suppliers, however there may be isolated instances of technology-related failures of individual LEDs during the rated product lifetime. International standards set the tolerance in initial flux and connected load at ±10%. Unless stated otherwise, the values apply to an ambient temperature of 25°C.