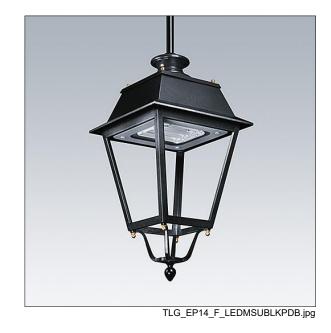

## **EP 145**

A 19th Century styled suspended lantern with 24 LEDs driven at 700mA with Street & Comfort optic. Class II electrical, IP66, IK08. Body: stainless steel, painted black (close to RAL9005). Canopy: GRP/Polyester, black (close to RAL9005) finish. Enclosure: 5mm thick tempered glass. Complete with 4000K LED