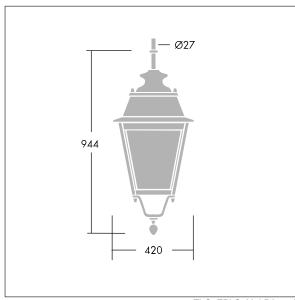

Dimensions: 420 x 420 x 944 mm Luminaire input power: 52 W

Weight: 10.3 kg Scx: 0.145 m<sup>2</sup>

TLG\_EPLS\_M\_LD2.wmf

This product contains a light source of energy efficiency class D.

All values marked with an \* are rated values. Thorn uses tried and tested components from leading suppliers, however there may be isolated instances of technology-related failures of individual LEDs during the rated product lifetime. International standards set the tolerance in initial flux and connected load at ±10%. Unless stated otherwise, the values apply to an ambient temperature of 25°C.