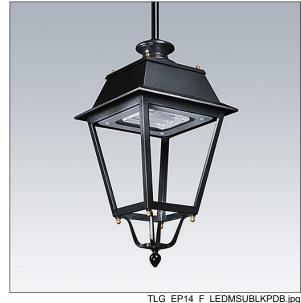

## **EP 145**

A 19th Century styled suspended lantern with 24 LEDs driven at 700mA with Street & Comfort optic. Class II electrical, IP66, IK08. Body: stainless steel, painted black (close to RAL9005). Canopy: GRP/Polyester, black (close to RAL9005) finish. Enclosure: 5mm thick tempered glass. Complete with 4000K LED