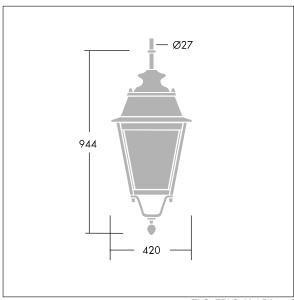

Dimensions: 420 x 420 x 944 mm Luminaire input power: 52 W

Weight: 10.3 kg Scx: 0.145 m<sup>2</sup>

TLG\_EPLS\_M\_LD2.wmf

This product contains a light source of energy efficiency class D.

All values marked with an \* are rated values. Thorn uses tried and tested components from leading suppliers, however there may be isolated instances of technology-related failures of individual LEDs during the rated product lifetime. International standards set the tolerance in initial flux and connected load at ±10%. Unless stated otherwise, the values apply to an ambient temperature of 25°C.