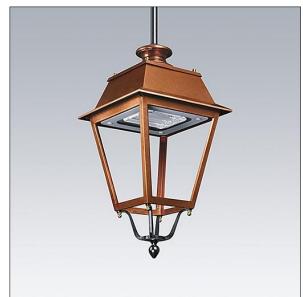

## THORN

EP 145

A 19th Century styled suspended lantern with 24 LEDs driven at 700mA with Street & Comfort optic. Class II electrical, IP66, IK08. Body: copper, treated. Canopy: GRP/Polyester, copper finish. Enclosure: 5mm thick tempered glass. Complete with 3000K LED

Dimensions: 420 x 420 x 944 mm Luminaire input power: 52 W Weight: 11.8 kg Scx: 0.145 m<sup>2</sup>

TLG\_EP14\_F\_LEDMSUCOPPDB.jpg

TLG\_EPLS\_M\_LD2.wmf

This product contains a light source of energy efficiency class D.