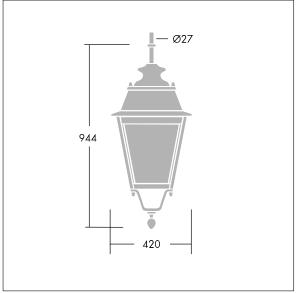

Dimensions: 420 x 420 x 944 mm Luminaire input power: 52 W Weight: 11.8 kg Scx: 0.145 m<sup>2</sup>

TLG\_EP14\_F\_LEDMSUCOPPDB.jpg

TLG\_EPLS\_M\_LD2.wmf

This product contains a light source of energy efficiency class D.