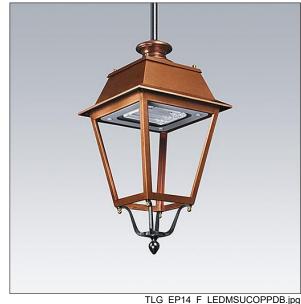

#### **EP 145**

A 19th Century styled suspended lantern with 24 LEDs driven at 700mA with Street & Comfort optic. Class II electrical, IP66, IK08. Body: copper, treated. Canopy: GRP/Polyester, copper finish. Enclosure: 5mm thick tempered glass. Complete with 3000K LED