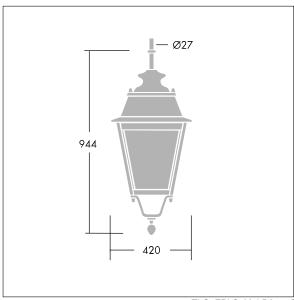

Dimensions: 420 x 420 x 944 mm Luminaire input power: 52 W

Weight: 11.8 kg Scx: 0.145 m<sup>2</sup>

TLG\_EPLS\_M\_LD2.wmf

This product contains a light source of energy efficiency class D.

All values marked with an \* are rated values. Thorn uses tried and tested components from leading suppliers, however there may be isolated instances of technology-related failures of individual LEDs during the rated product lifetime. International standards set the tolerance in initial flux and connected load at ±10%. Unless stated otherwise, the values apply to an ambient temperature of 25°C.