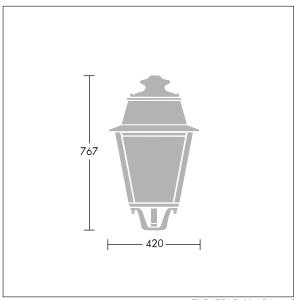

Dimensions: 420 x 420 x 767 mm Luminaire input power: 28 W

Weight: 8.6 kg Scx: 0.145 m<sup>2</sup>

TLG\_EPLS\_M\_LD1.wmf

This product contains a light source of energy efficiency class D.

All values marked with an \* are rated values. Thorn uses tried and tested components from leading suppliers, however there may be isolated instances of technology-related failures of individual LEDs during the rated product lifetime. International standards set the tolerance in initial flux and connected load at ±10%. Unless stated otherwise, the values apply to an ambient temperature of 25°C.