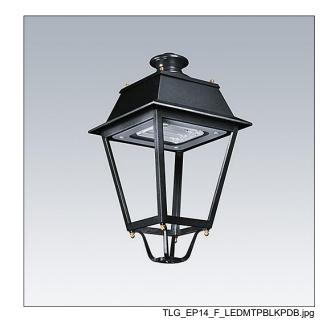

## **EP 145**

A 19th Century styled post top lantern with 24 LEDs driven at 350mA with Street & Comfort optic. Class II electrical, IP66, IK08. Body: stainless steel, painted black (close to RAL9005). Canopy: GRP/Polyester, black (close to RAL9005) finish. Enclosure: 5mm thick tempered glass. Pre-wired with 5m cable. Complete with 4000K LED