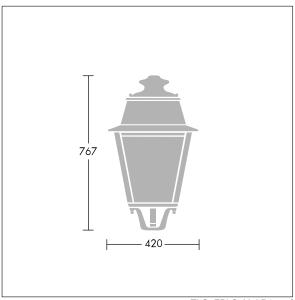

Dimensions: 420 x 420 x 767 mm Luminaire input power: 28 W

Weight: 10.1 kg Scx: 0.145 m<sup>2</sup>

TLG\_EPLS\_M\_LD1.wmf

This product contains a light source of energy efficiency class D.

All values marked with an \* are rated values. Thorn uses tried and tested components from leading suppliers, however there may be isolated instances of technology-related failures of individual LEDs during the rated product lifetime. International standards set the tolerance in initial flux and connected load at ±10%. Unless stated otherwise, the values apply to an ambient temperature of 25°C.