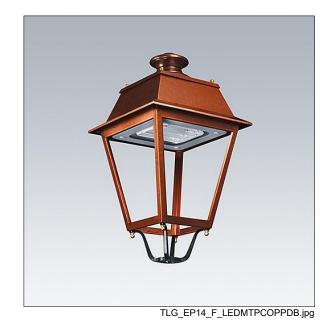

## **EP 145**

A 19th Century styled post top lantern with 24 LEDs driven at 350mA with Street & Comfort optic. Class II electrical, IP66, IK08. Body: copper, treated. Canopy: GRP/Polyester, copper finish. Enclosure: 5mm thick tempered glass. Prewired with 5m cable. Complete with 4000K LED