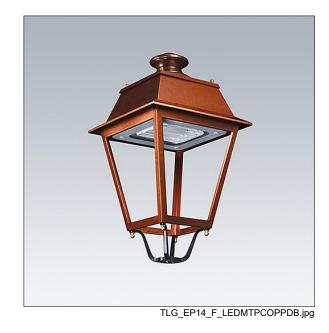

### **EP 145**

A 19th Century styled post top lantern with 24 LEDs driven at 350mA with Street & Comfort optic. Class II electrical, IP66, IK08. Body: copper, treated. Canopy: GRP/Polyester, copper finish. Enclosure: 5mm thick tempered glass. Prewired with 5m cable. Complete with 4000K LED