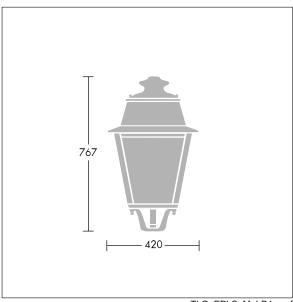

Dimensions: 420 x 420 x 767 mm Luminaire input power: 28 W

Weight: 10.1 kg Scx: 0.145 m<sup>2</sup>

TLG\_EPLS\_M\_LD1.wmf

This product contains a light source of energy efficiency class D.

All values marked with an \* are rated values. Thorn uses tried and tested components from leading suppliers, however there may be isolated instances of technology-related failures of individual LEDs during the rated product lifetime. International standards set the tolerance in initial flux and connected load at ±10%. Unless stated otherwise, the values apply to an ambient temperature of 25°C.