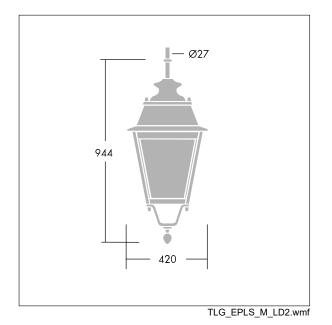

Dimensions: 420 x 420 x 944 mm Luminaire input power: 28 W Weight: 10.3 kg Scx: 0.145 m<sup>2</sup>

TLG\_EP14\_F\_LEDMSUBLKPDB.jpg

This product contains a light source of energy efficiency class D.

All values marked with an \* are rated values. Thorn uses tried and tested components from leading suppliers, however there may be isolated instances of technology-related failures of individual LEDs during the rated product lifetime. International standards set the tolerance in initial flux and connected load at ±10%. Unless stated otherwise, the values apply to an ambient temperature of 25°C.