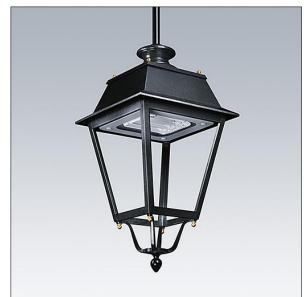

## EP 145

A 19th Century styled suspended lantern with 24 LEDs driven at 350mA with Street & Comfort optic. Class II electrical, IP66, IK08. Body: stainless steel, painted black (close to RAL9005). Canopy: GRP/Polyester, black (close to RAL9005) finish. Enclosure: 5mm thick tempered glass. Complete with 4000K LED

Dimensions: 420 x 420 x 944 mm Luminaire input power: 28 W Weight: 10.3 kg Scx: 0.145 m<sup>2</sup>

TLG\_EP14\_F\_LEDMSUBLKPDB.jpg

This product contains a light source of energy efficiency class D.

All values marked with an \* are rated values. Thorn uses tried and tested components from leading suppliers, however there may be isolated instances of technology-related failures of individual LEDs during the rated product lifetime. International standards set the tolerance in initial flux and connected load at ±10%. Unless stated otherwise, the values apply to an ambient temperature of 25°C.