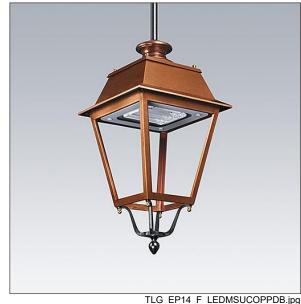

## **EP 145**

A 19th Century styled suspended lantern with 24 LEDs driven at 350mA with Street & Comfort optic. Integral power reduction function which dims down to 50% power, effective 3 hours before and 5 hours after a calculated midnight. Class II electrical, IP66, IK08. Body: copper, treated. Canopy: GRP/Polyester, copper finish. Enclosure: 5mm thick tempered glass. Complete with 4000K LED