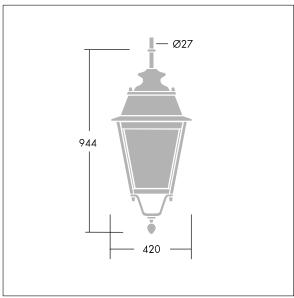

Dimensions: 420 x 420 x 944 mm Luminaire input power: 28 W

Weight: 11.8 kg Scx: 0.145 m<sup>2</sup>

TLG\_EPLS\_M\_LD2.wmf

This product contains a light source of energy efficiency class D.

All values marked with an \* are rated values. Thorn uses tried and tested components from leading suppliers, however there may be isolated instances of technology-related failures of individual LEDs during the rated product lifetime. International standards set the tolerance in initial flux and connected load at ±10%. Unless stated otherwise, the values apply to an ambient temperature of 25°C.