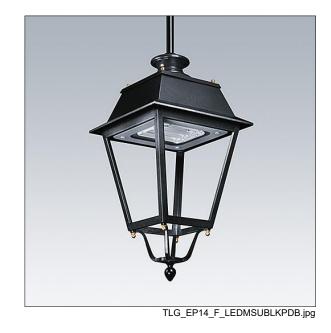

## **EP 145**

A 19th Century styled suspended lantern with 24 LEDs driven at 350mA with Street & Comfort optic. Integral power reduction function which dims down to 50% power, effective 3 hours before and 5 hours after a calculated midnight. Class II electrical, IP66, IK08. Body: stainless steel, painted black (close to RAL9005). Canopy: GRP/Polyester, black (close to RAL9005) finish. Enclosure: 5mm thick tempered glass. Complete with 3000K LED