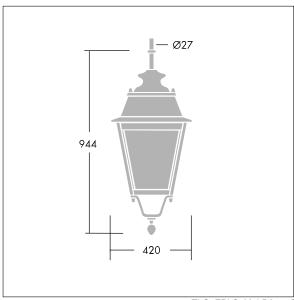

Dimensions: 420 x 420 x 944 mm Luminaire input power: 28 W

Weight: 10.3 kg Scx: 0.145 m<sup>2</sup>

TLG\_EPLS\_M\_LD2.wmf

This product contains a light source of energy efficiency class D.

All values marked with an \* are rated values. Thorn uses tried and tested components from leading suppliers, however there may be isolated instances of technology-related failures of individual LEDs during the rated product lifetime. International standards set the tolerance in initial flux and connected load at ±10%. Unless stated otherwise, the values apply to an ambient temperature of 25°C.