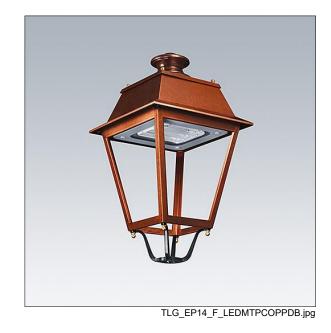

## **EP 145**

A 19th Century styled post top lantern with 24 LEDs driven at 350mA with Street & Comfort optic. Integral power reduction function which dims down to 50% power, effective 3 hours before and 5 hours after a calculated midnight. Class II electrical, IP66, IK08. Body: copper, treated. Canopy: GRP/Polyester, copper finish. Enclosure: 5mm thick tempered glass. Pre-wired with 5m cable. Complete with 3000K LED