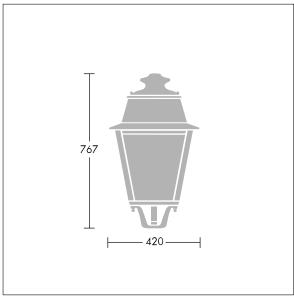

Dimensions: 420 x 420 x 767 mm Luminaire input power: 28 W

Weight: 10.1 kg Scx: 0.145 m<sup>2</sup>

TLG\_EPLS\_M\_LD1.wmf

This product contains a light source of energy efficiency class D.

All values marked with an \* are rated values. Thorn uses tried and tested components from leading suppliers, however there may be isolated instances of technology-related failures of individual LEDs during the rated product lifetime. International standards set the tolerance in initial flux and connected load at ±10%. Unless stated otherwise, the values apply to an ambient temperature of 25°C.