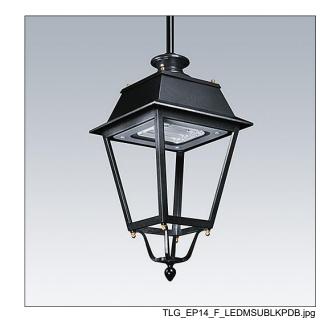

## **EP 145**

A 19th Century styled suspended lantern with 24 LEDs driven at 350mA with Street & Comfort optic. Class II electrical, IP66, IK08. Body: stainless steel, painted black (close to RAL9005). Canopy: GRP/Polyester, black (close to RAL9005) finish. Enclosure: 5mm thick tempered glass. Complete with 3000K LED