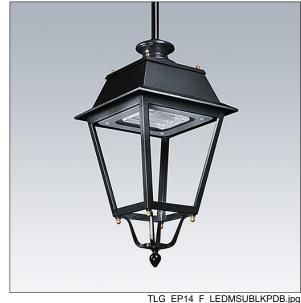

## **EP 145**

A 19th Century styled suspended lantern with 24 LEDs driven at 350mA with Street & Comfort optic. Class II electrical, IP66, IK08. Body: stainless steel, painted black (close to RAL9005). Canopy: GRP/Polyester, black (close to RAL9005) finish. Enclosure: 5mm thick tempered glass. Complete with 3000K LED