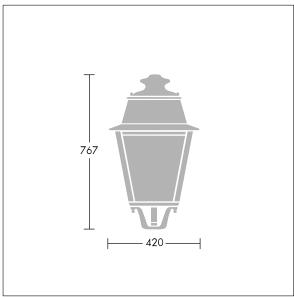

Dimensions: 420 x 420 x 767 mm Luminaire input power: 38 W

Weight: 8.6 kg Scx: 0.145 m<sup>2</sup>

TLG\_EPLS\_M\_LD1.wmf

This product contains a light source of energy efficiency class D.

All values marked with an \* are rated values. Thorn uses tried and tested components from leading suppliers, however there may be isolated instances of technology-related failures of individual LEDs during the rated product lifetime. International standards set the tolerance in initial flux and connected load at ±10%. Unless stated otherwise, the values apply to an ambient temperature of 25°C.