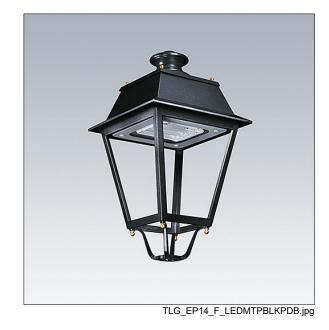

## **EP 145**

A 19th Century styled post top lantern with 24 LEDs driven at 500mA with Street & Comfort optic. Class II electrical, IP66, IK08. Body: stainless steel, painted black (close to RAL9005). Canopy: GRP/Polyester, black (close to RAL9005) finish. Enclosure: 5mm thick tempered glass. Pre-wired with 5m cable. Complete with 4000K LED