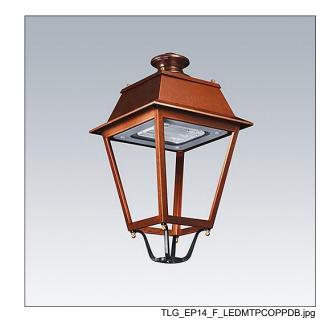

## **EP 145**

A 19th Century styled post top lantern with 24 LEDs driven at 500mA with Street & Comfort optic. Class II electrical, IP66, IK08. Body: copper, treated. Canopy: GRP/Polyester, copper finish. Enclosure: 5mm thick tempered glass. Prewired with 5m cable. Complete with 4000K LED