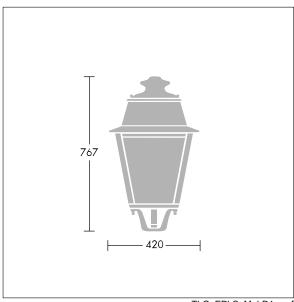

Dimensions: 420 x 420 x 767 mm Luminaire input power: 38 W

Weight: 10.1 kg Scx: 0.145 m<sup>2</sup>

TLG\_EPLS\_M\_LD1.wmf

This product contains a light source of energy efficiency class D.

All values marked with an \* are rated values. Thorn uses tried and tested components from leading suppliers, however there may be isolated instances of technology-related failures of individual LEDs during the rated product lifetime. International standards set the tolerance in initial flux and connected load at ±10%. Unless stated otherwise, the values apply to an ambient temperature of 25°C.