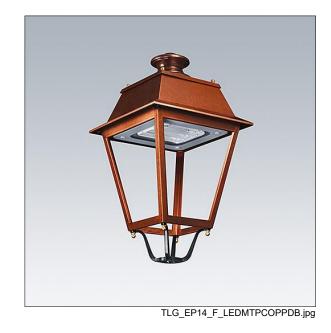

## **EP 145**

A 19th Century styled post top lantern with 24 LEDs driven at 500mA with Street & Comfort optic. Integral power reduction function which dims down to 50% power, effective 3 hours before and 5 hours after a calculated midnight. Class II electrical, IP66, IK08. Body: copper, treated. Canopy: GRP/Polyester, copper finish. Enclosure: 5mm thick tempered glass. Pre-wired with 5m cable. Complete with 3000K LED