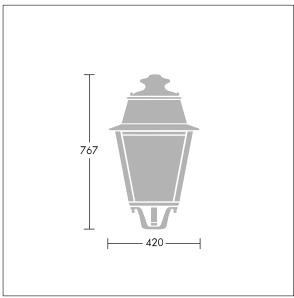

Dimensions: 420 x 420 x 767 mm Luminaire input power: 38 W

Weight: 10.1 kg Scx: 0.145 m<sup>2</sup>

TLG\_EPLS\_M\_LD1.wmf

This product contains a light source of energy efficiency class D.

All values marked with an \* are rated values. Thorn uses tried and tested components from leading suppliers, however there may be isolated instances of technology-related failures of individual LEDs during the rated product lifetime. International standards set the tolerance in initial flux and connected load at ±10%. Unless stated otherwise, the values apply to an ambient temperature of 25°C.