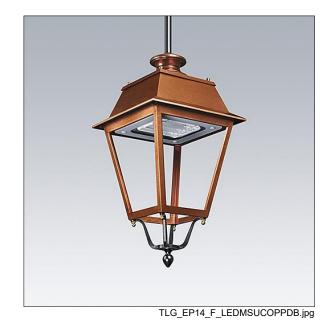

## **EP 145**

A 19th Century styled suspended lantern with 24 LEDs driven at 500mA with Street & Comfort optic. Class II electrical, IP66, IK08. Body: copper, treated. Canopy: GRP/Polyester, copper finish. Enclosure: 5mm thick tempered glass. Complete with 3000K LED