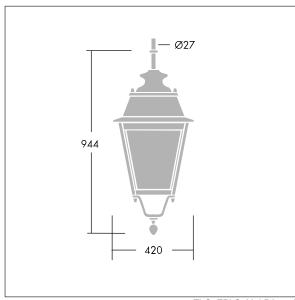

Dimensions: 420 x 420 x 944 mm Luminaire input power: 38 W

Weight: 11.8 kg Scx: 0.145 m<sup>2</sup>

TLG\_EPLS\_M\_LD2.wmf

This product contains a light source of energy efficiency class D.

All values marked with an \* are rated values. Thorn uses tried and tested components from leading suppliers, however there may be isolated instances of technology-related failures of individual LEDs during the rated product lifetime. International standards set the tolerance in initial flux and connected load at ±10%. Unless stated otherwise, the values apply to an ambient temperature of 25°C.