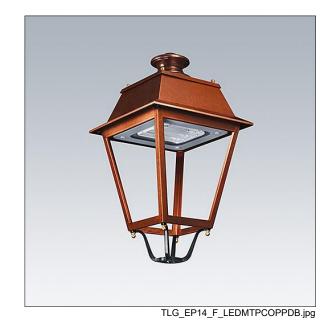

## **EP 145**

A 19th Century styled post top lantern with 36 LEDs driven at 700mA with Street & Comfort optic. Class II electrical, IP66, IK08. Body: copper, treated. Canopy: GRP/Polyester, copper finish. Enclosure: 5mm thick tempered glass. Complete with 4000K LED