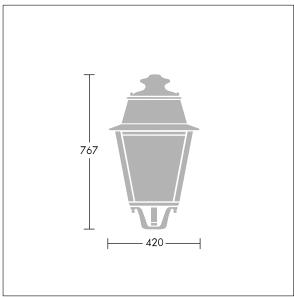

Dimensions: 420 x 420 x 767 mm Luminaire input power: 77 W

Weight: 10.1 kg Scx: 0.145 m<sup>2</sup>

TLG\_EPLS\_M\_LD1.wmf

This product contains a light source of energy efficiency class D.

All values marked with an \* are rated values. Thorn uses tried and tested components from leading suppliers, however there may be isolated instances of technology-related failures of individual LEDs during the rated product lifetime. International standards set the tolerance in initial flux and connected load at ±10%. Unless stated otherwise, the values apply to an ambient temperature of 25°C.