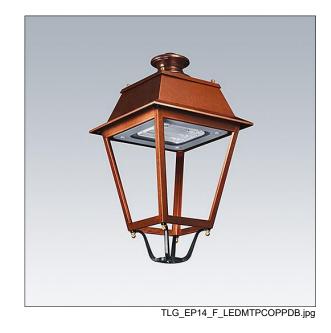

### **EP 145**

A 19th Century styled post top lantern with 36 LEDs driven at 700mA with Street & Comfort optic. Class II electrical, IP66, IK08. Body: copper, treated. Canopy: GRP/Polyester, copper finish. Enclosure: 5mm thick tempered glass. Complete with 4000K LED