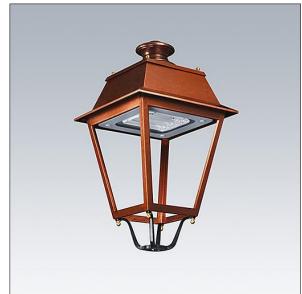

## EP 145

A 19th Century styled post top lantern with 36 LEDs driven at 700mA with Street & Comfort optic. Class II electrical, IP66, IK08. Body: copper, treated. Canopy: GRP/Polyester, copper finish. Enclosure: 5mm thick tempered glass. Complete with 3000K LED

Dimensions: 420 x 420 x 767 mm Luminaire input power: 77 W Weight: 10.1 kg Scx: 0.145 m<sup>2</sup>

TLG\_EP14\_F\_LEDMTPCOPPDB.jpg

TLG\_EPLS\_M\_LD1.wmf

This product contains a light source of energy efficiency class D.