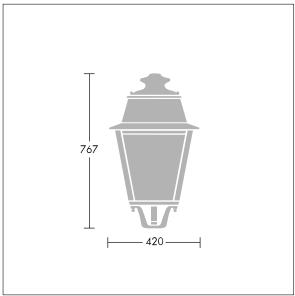

Dimensions: 420 x 420 x 767 mm Luminaire input power: 77 W Weight: 10.1 kg Scx: 0.145 m<sup>2</sup>

TLG\_EP14\_F\_LEDMTPCOPPDB.jpg

TLG\_EPLS\_M\_LD1.wmf

This product contains a light source of energy efficiency class D.