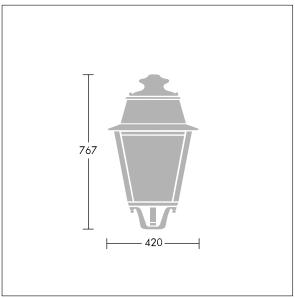

Dimensions: 420 x 420 x 767 mm Luminaire input power: 77 W

Weight: 10.1 kg Scx: 0.145 m<sup>2</sup>

TLG\_EPLS\_M\_LD1.wmf

This product contains a light source of energy efficiency class D.

All values marked with an \* are rated values. Thorn uses tried and tested components from leading suppliers, however there may be isolated instances of technology-related failures of individual LEDs during the rated product lifetime. International standards set the tolerance in initial flux and connected load at ±10%. Unless stated otherwise, the values apply to an ambient temperature of 25°C.