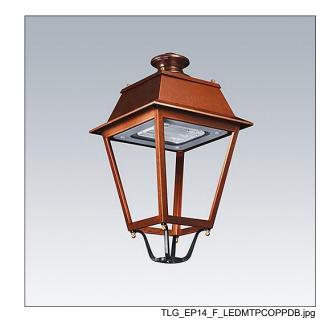

### **EP 145**

A 19th Century styled post top lantern with 36 LEDs driven at 700mA with Street & Comfort optic. Class II electrical, IP66, IK08. Body: copper, treated. Canopy: GRP/Polyester, copper finish. Enclosure: 5mm thick tempered glass. Complete with 3000K LED