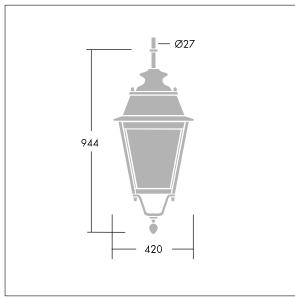

Dimensions: 420 x 420 x 944 mm Luminaire input power: 52 W

Weight: 11.8 kg Scx: 0.145 m<sup>2</sup>

TLG\_EPLS\_M\_LD2.wmf

This product contains a light source of energy efficiency class D.

All values marked with an \* are rated values. Thorn uses tried and tested components from leading suppliers, however there may be isolated instances of technology-related failures of individual LEDs during the rated product lifetime. International standards set the tolerance in initial flux and connected load at ±10%. Unless stated otherwise, the values apply to an ambient temperature of 25°C.