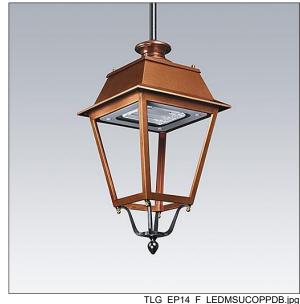

## **EP 145**

A 19th Century styled suspended lantern with 24 LEDs driven at 700mA with Narrow Road optic. Class II electrical, IP66, IK08. Body: copper, treated. Canopy: GRP/Polyester, copper finish. Enclosure: 5mm thick tempered glass. Complete with 4000K LED