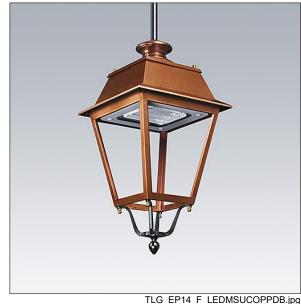

### **EP 145**

A 19th Century styled suspended lantern with 24 LEDs driven at 700mA with Narrow Road optic. Class II electrical, IP66, IK08. Body: copper, treated. Canopy: GRP/Polyester, copper finish. Enclosure: 5mm thick tempered glass. Complete with 4000K LED

Dimensions: 420 x 420 x 944 mm Luminaire input power: 52 W

Weight: 11.8 kg Scx: 0.145 m<sup>2</sup>

TLG\_EPLS\_M\_LD2.wmf

This product contains a light source of energy efficiency class D.

All values marked with an \* are rated values. Thorn uses tried and tested components from leading suppliers, however there may be isolated instances of technology-related failures of individual LEDs during the rated product lifetime. International standards set the tolerance in initial flux and connected load at ±10%. Unless stated otherwise, the values apply to an ambient temperature of 25°C.