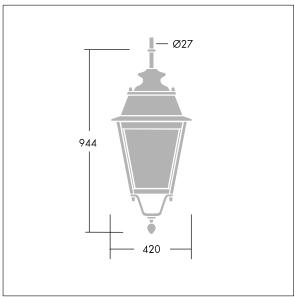

Dimensions: 420 x 420 x 944 mm Luminaire input power: 52 W

Weight: 11.8 kg Scx: 0.145 m<sup>2</sup>

TLG\_EPLS\_M\_LD2.wmf

This product contains a light source of energy efficiency class D.

All values marked with an \* are rated values. Thorn uses tried and tested components from leading suppliers, however there may be isolated instances of technology-related failures of individual LEDs during the rated product lifetime. International standards set the tolerance in initial flux and connected load at ±10%. Unless stated otherwise, the values apply to an ambient temperature of 25°C.