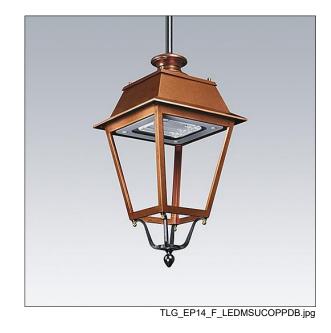

## **EP 145**

A 19th Century styled suspended lantern with 24 LEDs driven at 500mA with Narrow Road optic. Class II electrical, IP66, IK08. Body: copper, treated. Canopy: GRP/Polyester, copper finish. Enclosure: 5mm thick tempered glass. Complete with 3000K LED