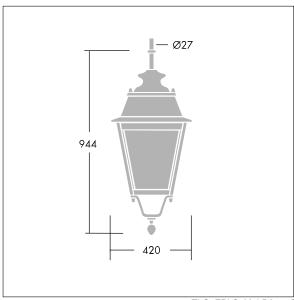

Dimensions: 420 x 420 x 944 mm Luminaire input power: 38 W

Weight: 11.8 kg Scx: 0.145 m<sup>2</sup>

TLG\_EPLS\_M\_LD2.wmf

This product contains a light source of energy efficiency class D.

All values marked with an \* are rated values. Thorn uses tried and tested components from leading suppliers, however there may be isolated instances of technology-related failures of individual LEDs during the rated product lifetime. International standards set the tolerance in initial flux and connected load at ±10%. Unless stated otherwise, the values apply to an ambient temperature of 25°C.