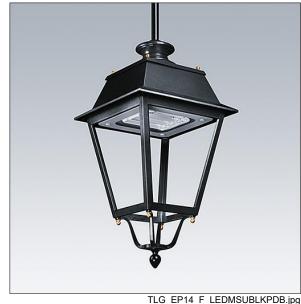

## **EP 145**

A 19th Century styled suspended lantern with 24 LEDs driven at 700mA with Narrow Road optic. Class II electrical, IP66, IK08. Body: stainless steel, painted black (close to RAL9005). Canopy: GRP/Polyester, black (close to RAL9005) finish. Enclosure: 5mm thick tempered glass. Complete with 3000K LED