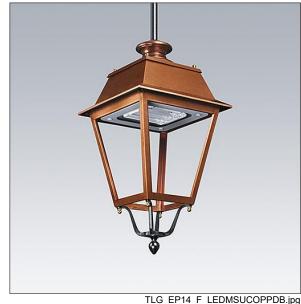

## **EP 145**

A 19th Century styled suspended lantern with 24 LEDs driven at 700mA with Narrow Road optic. Class II electrical, IP66, IK08. Body: copper, treated. Canopy: GRP/Polyester, copper finish. Enclosure: 5mm thick tempered glass. Complete with 3000K LED