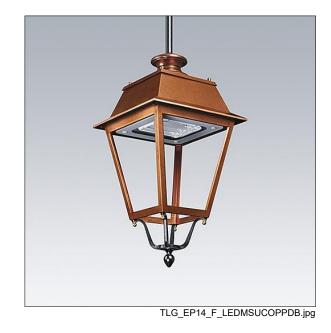

## **EP 145**

A 19th Century styled suspended lantern with 24 LEDs driven at 350mA with Narrow Road optic. Class II electrical, IP66, IK08. Body: copper, treated. Canopy: GRP/Polyester, copper finish. Enclosure: 5mm thick tempered glass. Complete with 3000K LED