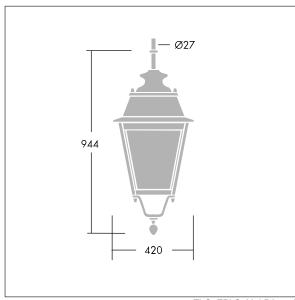

Dimensions: 420 x 420 x 944 mm Luminaire input power: 28 W

Weight: 11.8 kg Scx: 0.145 m<sup>2</sup>

TLG\_EPLS\_M\_LD2.wmf

This product contains a light source of energy efficiency class D.

All values marked with an \* are rated values. Thorn uses tried and tested components from leading suppliers, however there may be isolated instances of technology-related failures of individual LEDs during the rated product lifetime. International standards set the tolerance in initial flux and connected load at ±10%. Unless stated otherwise, the values apply to an ambient temperature of 25°C.