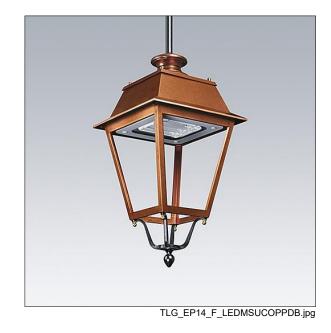

## **EP 145**

A 19th Century styled suspended lantern with 24 LEDs driven at 350mA with Narrow Road optic. Integral power reduction function which dims down to 50% power, effective 3 hours before and 5 hours after a calculated midnight. Class II electrical, IP66, IK08. Body: copper, treated. Canopy: GRP/Polyester, copper finish. Enclosure: 5mm thick tempered glass. Complete with 3000K LED