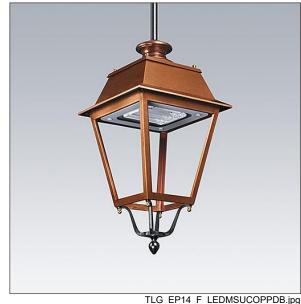

## **EP 145**

A 19th Century styled suspended lantern with 36 LEDs driven at 700mA with Narrow Road optic. Class II electrical, IP66, IK08. Body: copper, treated. Canopy: GRP/Polyester, copper finish. Enclosure: 5mm thick tempered glass. Complete with 4000K LED