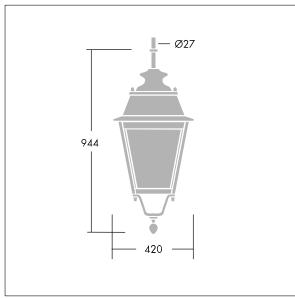

Dimensions: 420 x 420 x 944 mm Luminaire input power: 77 W

Weight: 11.8 kg Scx: 0.145 m<sup>2</sup>

TLG\_EPLS\_M\_LD2.wmf

This product contains a light source of energy efficiency class D.

All values marked with an \* are rated values. Thorn uses tried and tested components from leading suppliers, however there may be isolated instances of technology-related failures of individual LEDs during the rated product lifetime. International standards set the tolerance in initial flux and connected load at ±10%. Unless stated otherwise, the values apply to an ambient temperature of 25°C.