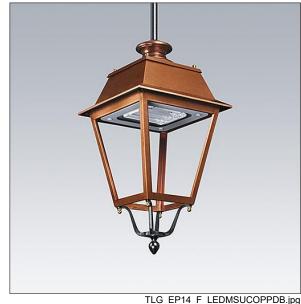

## **EP 145**

A 19th Century styled suspended lantern with 24 LEDs driven at 500mA with Narrow Road optic. Class II electrical, IP66, IK08. Body: copper, treated. Canopy: GRP/Polyester, copper finish. Enclosure: 5mm thick tempered glass. Complete with 4000K LED