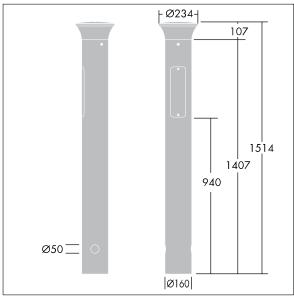

Dimensions: 160 x 160 x 1017 mm Luminaire input power: 11.8 W

Weight: 9.3 kg

TLG\_ADLB\_M\_SLIM\_MRG.wmf

This product contains a light source of energy efficiency class D.

All values marked with an \* are rated values. Thorn uses tried and tested components from leading suppliers, however there may be isolated instances of technology-related failures of individual LEDs during the rated product lifetime. International standards set the tolerance in initial flux and connected load at ±10%. Unless stated otherwise, the values apply to an ambient temperature of 25°C.