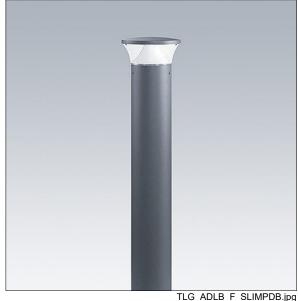

## **Thor Bollard**

## Thor Bollard

An elegant vandal resistant radially symmetric slim bollard with high performance optic. For Electronic, fixed output control gear. IP66 Electrical Class I. Column and Base: aluminium (EW AW 6060). Canopy: die-cast aluminium (EN AC 44300). Diffuser: Clear anti UV polycarbonate. Gear Box: polycarbonate. Canopy and Column colour: powder coated anthracite (close to RAL7043) (close to RAL7043). Equipped with 50% power reduction circuit, effective 3 hours before and 5 hours after a calculated midnight. It can be deactivated at installation with an easily accessible internal switch. Ready to install prewired luminaire. Connection box required, to be ordered separately. Complete with 3000K LED