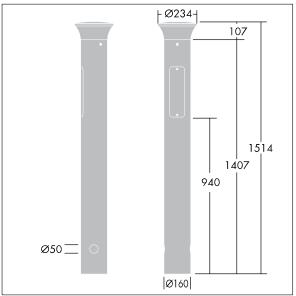

Dimensions: 160 x 160 x 1017 mm Luminaire input power: 11.8 W

Weight: 9.3 kg

TLG\_ADLB\_M\_SLIM\_MRG.wmf

This product contains a light source of energy efficiency class D.

All values marked with an \* are rated values. Thorn uses tried and tested components from leading suppliers, however there may be isolated instances of technology-related failures of individual LEDs during the rated product lifetime. International standards set the tolerance in initial flux and connected load at ±10%. Unless stated otherwise, the values apply to an ambient temperature of 25°C.