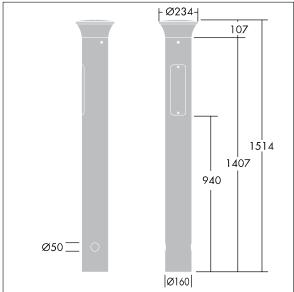

Dimensions: 160 x 160 x 1017 mm Luminaire input power: 11.8 W

Weight: 9.3 kg

TLG ADLB F SLIMPDB.jpg

TLG\_ADLB\_M\_SLIM\_MRG.wmf

This product contains a light source of energy efficiency class D.

All values marked with an \* are rated values. Thorn uses tried and tested components from leading suppliers, however there may be isolated instances of technology-related failures of individual LEDs during the rated product lifetime. International standards set the tolerance in initial flux and connected load at ±10%. Unless stated otherwise, the values apply to an ambient temperature of 25°C.