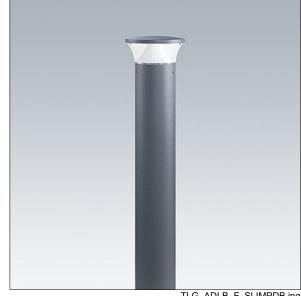

## **Thor Bollard**

## 96273317 TR B S 10L35 MAS 740 RGB ASY CL2 MGR

## Thor Bollard

An elegant vandal resistant asymmetrical slim bollard with high performance optic. For Electronic, fixed output control gear. IP66 Electrical Class II. Column and Base: aluminium (EW AW 6060). Canopy: die-cast aluminium (EN AC 44300). Diffuser: Clear anti UV polycarbonate. Gear Box: polycarbonate. Canopy and Column colour: powder coated anthracite (close to RAL7043) (close to RAL7043). RGB decorative lit band at the base of the head to be easily set at installation. Integral presence detector for on/off control. Ready to install prewired luminaire. Connection box required, to be ordered separately. Complete with 4000K LED