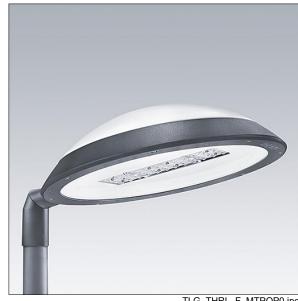

## Thor

A large size, smart urban LED lantern with 48 LEDs driven at 500mA with Street & Comfort optic and UV stabilised polycarbonate dome with opal finish. Class II electrical, IP66, IK08. Body, bracket and ring: die-cast aluminium (AS12U, LM6 equivalent, EN AC-44300) treated against corrosion, powder coated anthracite (close to RAL7043). Enclosure: 4mm toughened flat glass. Screws and closing set: stainless steel. Pre-wired with 9m cable. Post top mounting to Ø60mm column, tilt 0°, adjustable from -15° to +10°. Equipped with power reduction circuit, effective 3 hours before and 5 hours after a calculated midnight. Complete with 4000K LED.

Dimensions: Ø577 x 155 mm Luminaire input power: 79 W Luminaire luminous flux: 10644 lm Luminaire efficacy: 135 lm/W

Weight: 14.2 kg Scx: 0.044 m<sup>2</sup>

TLG THRL F MTPOP0.jpg

TLG\_THOR\_M\_PTOP.wmf

This product contains light sources of energy efficiency class D.