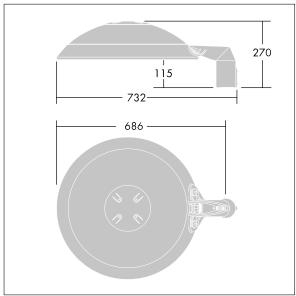

Dimensions: Ø577 x 155 mm Luminaire input power: 79 W Luminaire luminous flux: 10644 lm Luminaire efficacy: 135 lm/W

Weight: 14.2 kg Scx: 0.044 m<sup>2</sup>

TLG THRL F MTPOP0.jpg

TLG\_THOR\_M\_PTOP.wmf

This product contains light sources of energy efficiency class D.