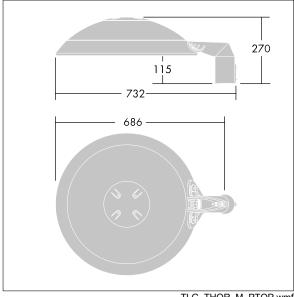

Dimensions: Ø577 x 155 mm Luminaire input power: 115 W Luminaire luminous flux: 15613 lm Luminaire efficacy: 136 lm/W

Weight: 14.6 kg Scx: 0.044 m<sup>2</sup>

TLG THRL F MLEOP0.jpg

TLG\_THOR\_M\_PTOP.wmf