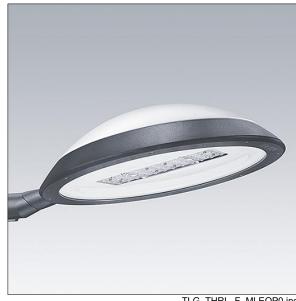

## Thor

A large size, smart urban LED lantern with 72 LEDs driven at 500mA with Narrow Road optic and UV stabilised polycarbonate dome with opal finish. Class II electrical, IP66, IK08. Body, bracket and ring: die-cast aluminium (AS12U, LM6 equivalent, EN AC-44300) treated against corrosion, powder coated anthracite (close to RAL7043). Enclosure: 4mm toughened flat glass. Screws and closing set: stainless steel. Pre-wired with 9m cable. Post top mounting to Ø60mm column, tilt 0°, adjustable from -15° to +10°. Equipped with power reduction circuit, effective 3 hours before and 5 hours after a calculated midnight. Complete with 4000K LED.

Dimensions: Ø577 x 155 mm Luminaire input power: 115 W Luminaire luminous flux: 15613 lm Luminaire efficacy: 136 lm/W

Weight: 14.6 kg Scx: 0.044 m<sup>2</sup>

TLG THRL F MLEOP0.jpg

TLG\_THOR\_M\_PTOP.wmf