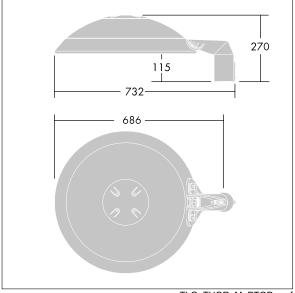

Dimensions: Ø577 x 155 mm Luminaire input power: 115 W Luminaire luminous flux: 15613 lm Luminaire efficacy: 136 lm/W

Weight: 14.6 kg Scx: 0.044 m<sup>2</sup>

TLG THRL F MLEOP0.jpg

TLG\_THOR\_M\_PTOP.wmf