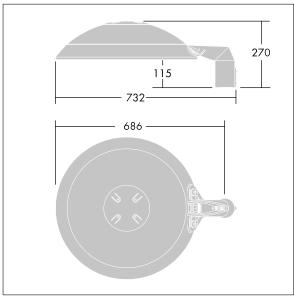

Dimensions: Ø577 x 155 mm Luminaire input power: 115 W Luminaire luminous flux: 15720 lm Luminaire efficacy: 137 lm/W

Weight: 14.6 kg Scx: 0.044 m<sup>2</sup>

TLG THRL F MTPOP0.jpg

TLG\_THOR\_M\_PTOP.wmf