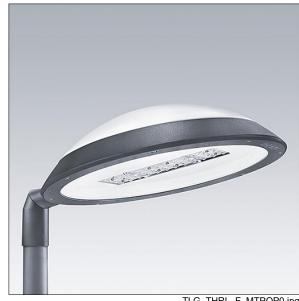

## Thor

A large size, smart urban LED lantern with 72 LEDs driven at 500mA with Street & Comfort optic and UV stabilised polycarbonate dome with opal finish. Class II electrical, IP66, IK08. Body, bracket and ring: die-cast aluminium (AS12U, LM6 equivalent, EN AC-44300) treated against corrosion, powder coated anthracite (close to RAL7043). Enclosure: 4mm toughened flat glass. Screws and closing set: stainless steel. Pre-wired with 9m cable. Post top mounting to Ø60mm column, tilt 0°, adjustable from -15° to +10°. Equipped with power reduction circuit, effective 3 hours before and 5 hours after a calculated midnight. Complete with 4000K LED.

Dimensions: Ø577 x 155 mm Luminaire input power: 115 W Luminaire luminous flux: 15720 lm Luminaire efficacy: 137 lm/W

Weight: 14.6 kg Scx: 0.044 m<sup>2</sup>

TLG THRL F MTPOP0.jpg

TLG\_THOR\_M\_PTOP.wmf