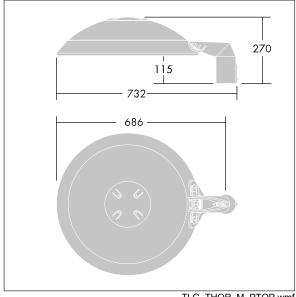

Dimensions: Ø577 x 155 mm Luminaire input power: 115 W Luminaire luminous flux: 14511 lm Luminaire efficacy: 126 lm/W

Weight: 14.6 kg Scx: 0.044 m<sup>2</sup>

TLG THRL F MTPOP0.jpg

TLG\_THOR\_M\_PTOP.wmf