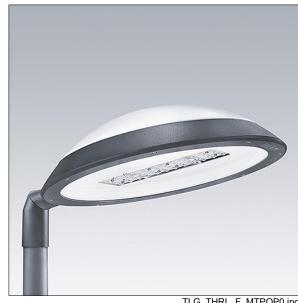

## Thor

A large size, smart urban LED lantern with 72 LEDs driven at 500mA with Street & Comfort optic and UV stabilised polycarbonate dome with opal finish. Class I electrical, IP66, IK08. Body, bracket and ring: die-cast aluminium (AS12U, LM6 equivalent, EN AC-44300) treated against corrosion, powder coated anthracite (close to RAL7043). Enclosure: 4mm toughened flat glass. Screws and closing set: stainless steel. Pre-wired with 9m cable. Post top mounting to Ø60mm column, tilt 0°, adjustable from -15° to +10°. Equipped with power reduction circuit, effective 3 hours before and 5 hours after a calculated midnight. Complete with 3000K LED.

Dimensions: Ø577 x 155 mm Luminaire input power: 115 W Luminaire luminous flux: 14511 lm Luminaire efficacy: 126 lm/W

Weight: 14.6 kg Scx: 0.044 m<sup>2</sup>

TLG THRL F MTPOP0.jpg

TLG\_THOR\_M\_PTOP.wmf