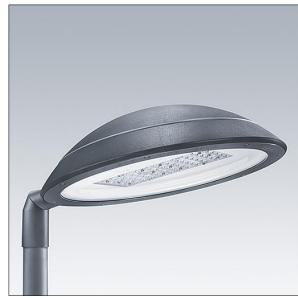

## Thor

A large size, smart urban LED lantern with 72 LEDs driven at 500mA with Street & Comfort optic and UV stabilised polycarbonate dome with anthracite finish (close to RAL7043). Class II electrical, IP66, IK08. Body, bracket and ring: die-cast aluminium (AS12U, LM6 equivalent, EN AC-44300) treated against corrosion, powder coated anthracite (close to RAL7043). Enclosure: 4mm toughened flat glass. Screws and closing set: stainless steel. Pre-wired with 9m cable. Post top mounting to Ø60mm column, tilt 0°, adjustable from -15° to +10°. Equipped with power reduction circuit, effective 3 hours before and 5 hours after a calculated midnight. Complete with 4000K LED.

Dimensions: Ø577 x 155 mm Luminaire input power: 109 W Luminaire luminous flux: 15720 lm Luminaire efficacy: 144 lm/W

Weight: 14.8 kg Scx: 0.044 m<sup>2</sup>

TLG THRL F MTPFD0.jpg

TLG\_THOR\_M\_PTOP.wmf