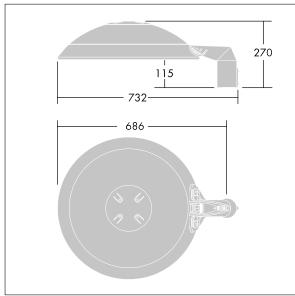

Dimensions: Ø577 x 155 mm Luminaire input power: 109 W Luminaire luminous flux: 15720 lm Luminaire efficacy: 144 lm/W

Weight: 14.8 kg Scx: 0.044 m<sup>2</sup>

TLG THRL F MTPFD0.jpg

TLG\_THOR\_M\_PTOP.wmf