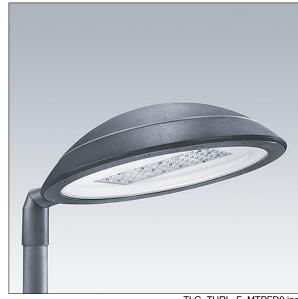

## Thor

A large size, smart urban LED lantern with 72 LEDs driven at 500mA with Street & Comfort optic and UV stabilised polycarbonate dome with anthracite finish (close to RAL7043). Class I electrical, IP66, IK08. Body, bracket and ring: die-cast aluminium (AS12U, LM6 equivalent, EN AC-44300) treated against corrosion, powder coated anthracite (close to RAL7043). Enclosure: 4mm toughened flat glass. Screws and closing set: stainless steel. Pre-wired with 9m cable. Post top mounting to Ø60mm column, tilt 0°, adjustable from -15° to +10°. Equipped with power reduction circuit, effective 3 hours before and 5 hours after a calculated midnight. Complete with 4000K LED.

Dimensions: Ø577 x 155 mm Luminaire input power: 109 W Luminaire luminous flux: 15720 lm Luminaire efficacy: 144 lm/W

Weight: 14.8 kg Scx: 0.044 m<sup>2</sup>

TLG\_THRL\_F\_MTPFD0.jpg

 $TLG\_THOR\_M\_PTOP.wmf$ 