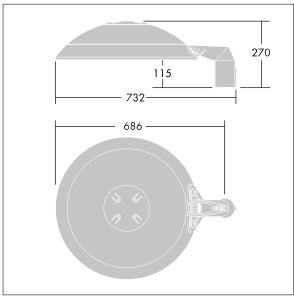

Dimensions: Ø577 x 155 mm Luminaire input power: 109 W Luminaire luminous flux: 15720 lm Luminaire efficacy: 144 lm/W

Weight: 14.8 kg Scx: 0.044 m<sup>2</sup>

TLG\_THRL\_F\_MTPFD0.jpg

 $TLG\_THOR\_M\_PTOP.wmf$ 