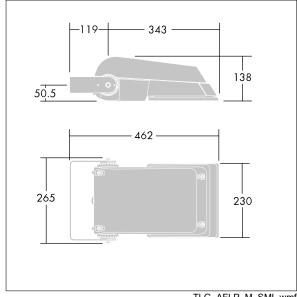

Not compatible with UrbaSens systems.

Dimensions: 462 x 265 x 139 mm Luminaire input power: 38 W Luminaire luminous flux: 5792 lm Luminaire efficacy: 152 lm/W

weight: 6.18 kg Scx: 0.05 m<sup>2</sup>

TLG AFLP F SMALLPDB.jpg

TLG\_AFLP\_M\_SML.wmf

This product contains light sources of energy efficiency class D.

All values marked with an \* are rated values. Thorn uses tried and tested components from leading suppliers, however there may be isolated instances of technology-related failures of individual LEDs during the rated product lifetime. International standards set the tolerance in initial flux and connected load at ±10%. Unless stated otherwise, the values apply to an ambient temperature of 25°C.