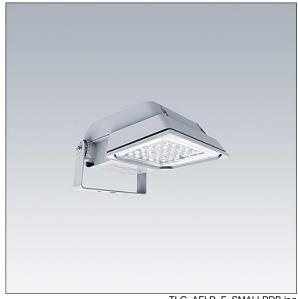

## Areaflood Pro

A compact, lightweight, general purpose LED area floodlight. With small body. LED converter configured for power reduction, effective 3 hours before and 5 hours after a calculated midnight, driving 24 LEDs at 500mA with asymmetrical 60° light distribution. IP66, IK08, Class I electrical. Body: die-cast aluminium (EN AC-44300), Light grey 150 sanded textured (close to RAL9006).. Enclosure: 4mm thick toughened glass. Reversable mounting stirrup Complete with 4000K LED. supplied,

Not compatible with UrbaSens systems.

Dimensions: 462 x 265 x 139 mm Luminaire input power: 38 W Luminaire luminous flux: 5792 lm Luminaire efficacy: 152 lm/W

weight: 6.18 kg Scx: 0.05 m<sup>2</sup>

TLG AFLP F SMALLPDB.jpg