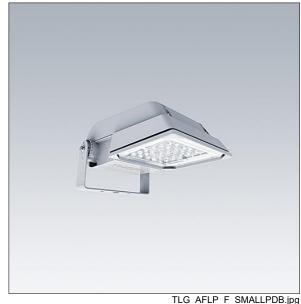

## Areaflood Pro

A compact, lightweight, general purpose LED area floodlight. With small body. LED converter configured for power reduction, effective 3 hours before and 5 hours after a calculated midnight, driving 24 LEDs at 500mA with Wide Road light distribution. IP66, IK08, Class I electrical. Body: die-cast aluminium (EN AC-44300), Light grey 150 sanded textured (close to RAL9006).. Enclosure: 4mm thick toughened glass. Reversable mounting stirrup supplied, Complete with 4000K LED.