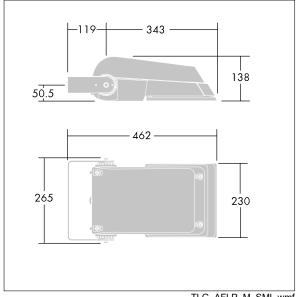

Not compatible with UrbaSens systems.

Dimensions: 462 x 265 x 139 mm Luminaire input power: 38 W Luminaire luminous flux: 5854 lm Luminaire efficacy: 154 lm/W

weight: 6.18 kg Scx: 0.05 m<sup>2</sup>

TLG\_AFLP\_M\_SML.wmf