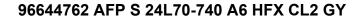

## Areaflood Pro

A compact, lightweight, general purpose LED area floodlight. With small body. LED converter configured for DALI control over additional wires, driving 24 LEDs at 700mA with asymmetrical 60° light distribution. IP66, IK08, Class II electrical. Body: die-cast aluminium (EN AC-44300), Light grey 150 sanded textured (close to RAL9006).. Enclosure: 4mm thick toughened glass. Reversable mounting stirrup supplied, Complete with 4000K LED.

Dimensions: 462 x 265 x 139 mm Luminaire input power: 52 W Luminaire luminous flux: 7748 lm Luminaire efficacy: 149 lm/W

weight: 6.2 kg Scx: 0.05 m<sup>2</sup>

TLG AFLP F SMALLPDB.jpg

TLG\_AFLP\_M\_SML.wmf