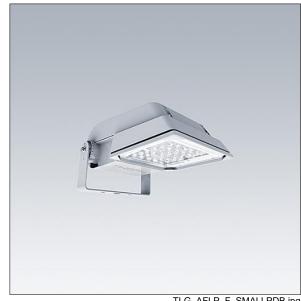

Dimensions: 462 x 265 x 139 mm Luminaire input power: 52 W Luminaire luminous flux: 7748 lm Luminaire efficacy: 149 lm/W

weight: 6.2 kg Scx: 0.05 m<sup>2</sup>

TLG AFLP F SMALLPDB.jpg

TLG\_AFLP\_M\_SML.wmf