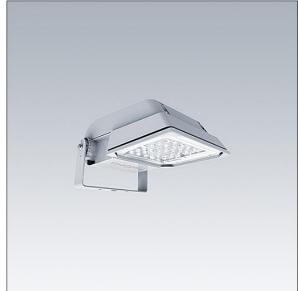

#### Areaflood Pro

A compact, lightweight, general purpose LED area floodlight. With small body. LED converter configured for DALI control over additional wires, driving 24 LEDs at 700mA with asymmetrical 40° light distribution. IP66, IK08, Class I electrical. Body: die-cast aluminium (EN AC-44300), Light grey 150 sanded textured (close to RAL9006).. Enclosure: 4mm thick toughened glass. Reversable mounting stirrup supplied, Complete with 4000K LED.