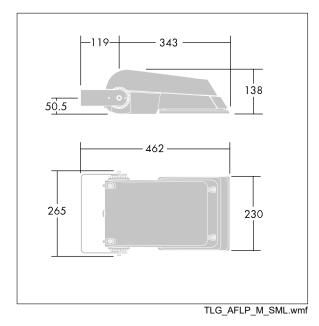

Dimensions: 462 x 265 x 139 mm Luminaire input power: 52 W Luminaire luminous flux: 7862 lm Luminaire efficacy: 151 lm/W weight: 6.2 kg Scx: 0.05 m<sup>2</sup>

TLG\_AFLP\_F\_SMALLPDB.jpg

This product contains light sources of energy efficiency class D.