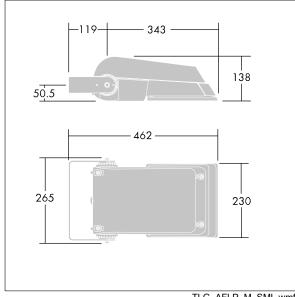

Dimensions: 462 x 265 x 139 mm Luminaire input power: 52 W Luminaire luminous flux: 7832 lm Luminaire efficacy: 151 lm/W

weight: 6.16 kg Scx: 0.05 m<sup>2</sup>

TLG\_AFLP\_M\_SML.wmf

This product contains light sources of energy efficiency class D.