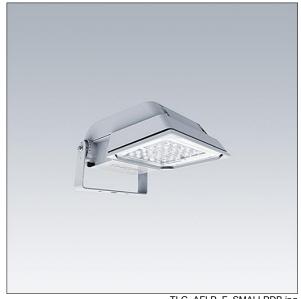

Dimensions: 462 x 265 x 139 mm Luminaire input power: 52 W Luminaire luminous flux: 7832 lm Luminaire efficacy: 151 lm/W

weight: 6.16 kg Scx: 0.05 m<sup>2</sup>

TLG AFLP F SMALLPDB.jpg

TLG\_AFLP\_M\_SML.wmf