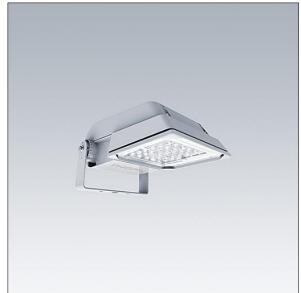

#### Areaflood Pro

A compact, lightweight, general purpose LED area floodlight. With small body. LED converter configured for power reduction, effective 3 hours before and 5 hours after a calculated midnight, driving 36 LEDs at 350mA with asymmetrical 60° light distribution. IP66, IK08, Class II electrical. Body: die-cast aluminium (EN AC-44300), Light grey 150 sanded textured (close to RAL9006).. Enclosure: 4mm thick toughened glass. Reversable mounting stirrup supplied, Complete with 4000K LED.