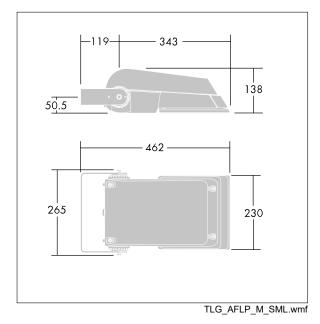

Not compatible with UrbaSens systems.

Dimensions: 462 x 265 x 139 mm Luminaire input power: 39 W Luminaire luminous flux: 6287 lm Luminaire efficacy: 161 lm/W weight: 6.24 kg Scx: 0.05 m<sup>2</sup>

TLG\_AFLP\_F\_SMALLPDB.jpg