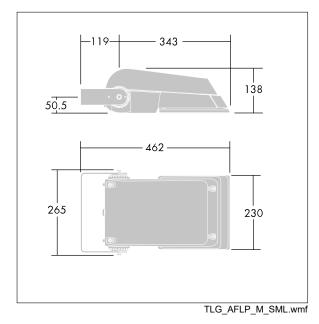

Dimensions: 462 x 265 x 139 mm Luminaire input power: 39 W Luminaire luminous flux: 6379 lm Luminaire efficacy: 164 lm/W weight: 6.3 kg Scx: 0.05 m<sup>2</sup>

TLG\_AFLP\_F\_SMALLPDB.jpg

This product contains light sources of energy efficiency class E.