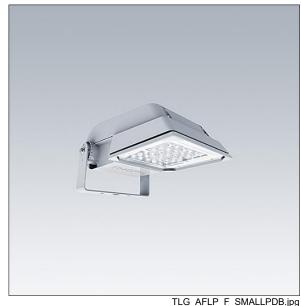

## **Areaflood Pro**

## 96644789 AFP S 36L35-740 WR HFX CL1 GY

## Areaflood Pro

A compact, lightweight, general purpose LED area floodlight. With small body. LED converter configured for DALI control over additional wires, driving 36 LEDs at 350mA with Wide Road light distribution. IP66, IK08, Class I electrical. Body: die-cast aluminium (EN AC-44300), Light grey 150 sanded textured (close to RAL9006).. Enclosure: 4mm thick toughened glass. Reversable mounting stirrup supplied, Complete with 4000K LED.