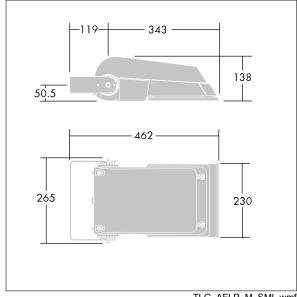

Dimensions: 462 x 265 x 139 mm Luminaire input power: 39 W Luminaire luminous flux: 6354 lm Luminaire efficacy: 163 lm/W

weight: 6.2 kg Scx: 0.05 m<sup>2</sup>

TLG\_AFLP\_M\_SML.wmf

This product contains light sources of energy efficiency class E.